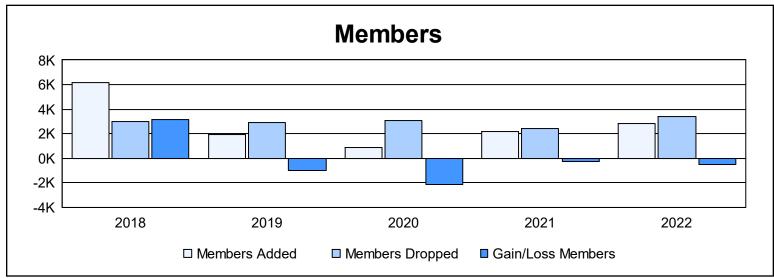

| Year      | Clubs | Dropped<br>Clubs | Gain/<br>Loss<br>Clubs | New<br>Members | Charter<br>Members | Reinstate<br>Members | Transfer<br>Members | Total<br>Member<br>Added | Total<br>Members<br>Dropped | Gain/<br>Loss<br>Members |
|-----------|-------|------------------|------------------------|----------------|--------------------|----------------------|---------------------|--------------------------|-----------------------------|--------------------------|
| 2017-2018 | 53    | 11               | 42                     | 4,177          | 1,795              | 112                  | 61                  | 6,145                    | 3,026                       | 3,119                    |
| 2018-2019 | 27    | 24               | 3                      | 976            | 726                | 153                  | 70                  | 1,925                    | 2,941                       | -1,016                   |
| 2019-2020 | 4     | 18               | -14                    | 577            | 144                | 132                  | 36                  | 889                      | 3,057                       | -2,168                   |
| 2020-2021 | 38    | 19               | 19                     | 1,071          | 846                | 159                  | 63                  | 2,139                    | 2,392                       | -253                     |
| 2021-2022 | 31    | 9                | 22                     | 1,685          | 907                | 115                  | 146                 | 2,853                    | 3,406                       | -553                     |
| Average   | 31    | 16               | 14                     | 1,697          | 884                | 134                  | 75                  | 2,790                    | 2,964                       | -174                     |