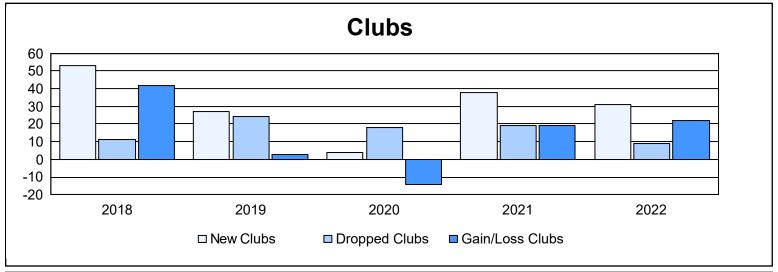

| Year      | Clubs | Dropped<br>Clubs | Gain/<br>Loss<br>Clubs | New<br>Members | Charter<br>Members | Reinstate<br>Members | Transfer<br>Members | Total<br>Member<br>Added | Total<br>Members<br>Dropped | Gain/<br>Loss<br>Members |
|-----------|-------|------------------|------------------------|----------------|--------------------|----------------------|---------------------|--------------------------|-----------------------------|--------------------------|
| 2017-2018 | 53    | 11               | 42                     | 4,177          | 1,795              | 112                  | 61                  | 6,145                    | 3,026                       | 3,119                    |
| 2018-2019 | 27    | 24               | 3                      | 976            | 726                | 153                  | 70                  | 1,925                    | 2,941                       | -1,016                   |
| 2019-2020 | 4     | 18               | -14                    | 577            | 144                | 132                  | 36                  | 889                      | 3,057                       | -2,168                   |
| 2020-2021 | 38    | 19               | 19                     | 1,071          | 846                | 159                  | 63                  | 2,139                    | 2,392                       | -253                     |
| 2021-2022 | 31    | 9                | 22                     | 1,685          | 907                | 115                  | 146                 | 2,853                    | 3,406                       | -553                     |
| Average   | 31    | 16               | 14                     | 1,697          | 884                | 134                  | 75                  | 2,790                    | 2,964                       | -174                     |